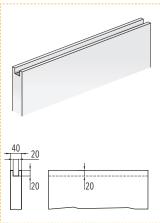

## STUD WALL

Door panels for ECLISSE SYNTESIS® FLUSH sliding pocket door systems must be milled along the upper and lower profiles, as shown below (milling not required on glass doors).

| SYSTEMS FOR DOUBLE DOOR - Measures related to Italian standards, other dimensions available |      |                                                                                        |                       |           |  |
|---------------------------------------------------------------------------------------------|------|----------------------------------------------------------------------------------------|-----------------------|-----------|--|
| PASSAGE SIZE                                                                                |      | OVERALL DIMENSIONS                                                                     | DOOR PANEL*           |           |  |
| AxH                                                                                         | В    | C x H1                                                                                 | DW                    | DH        |  |
| 1200 x 2000/2100                                                                            | 750  | 2686 x 2060/2160                                                                       | 615 ÷ 635             | 1992/2092 |  |
| 1400 x 2000/2100                                                                            | 850  | 3086 x 2060/2160                                                                       | 715 ÷ 735             | 1992/2092 |  |
| 1600 x 2000/2100                                                                            | 950  | 3486 x 2060/2160                                                                       | 815 ÷ 835             | 1992/2092 |  |
| 1800 x 2000/2100                                                                            | 1050 | 3886 x 2060/2160                                                                       | 915 ÷ 935             | 1992/2092 |  |
| 2000 x 2000/2100                                                                            | 1150 | 4286 x 2060/2160                                                                       | 1015 ÷ 1035           | 1992/2092 |  |
| FINISHED WALL = <b>FW</b>                                                                   |      | STUDWORK = <b>S</b>                                                                    | INTERNAL PASSAGE = IP |           |  |
| 150                                                                                         | ÷    | 100<br>one layer on each side of the pocket<br>two layers on each side of the studwork | 54                    |           |  |

Dimensions are given in mm

| NON-STANDARD SIZES                     | NOTES                                                                                                                           | ACCESSORIES                                                                      |
|----------------------------------------|---------------------------------------------------------------------------------------------------------------------------------|----------------------------------------------------------------------------------|
| Passage width<br>600+600÷1300+1300 mm. | <ul> <li>Passage width A is reduced by 14 mm.</li> <li>Arrangements for electrical boxes are provided as standard on</li> </ul> | <ul> <li>Double door co-ordination<br/>for SYNTESIS<sup>®</sup> FLUSH</li> </ul> |
|                                        | both sides of each pocket.                                                                                                      | ► ECLISSE BIAS®                                                                  |
| ▶ Passage height                       | ▶ Max. electrical box depth 40 mm (4 boxes are supplied).                                                                       | ► ECLISSE BIAS® DS                                                               |
| 1000÷2700 mm.                          | ► Max. door thickness 40 mm                                                                                                     | ECLISSE PUSH&PULL S                                                              |
|                                        | (including any glass holder for glazed door).                                                                                   | Anti-warp profile                                                                |
| <ul> <li>Half sizes require</li> </ul> | Max. door weight 100 kg (150 kg on request).                                                                                    |                                                                                  |
| bespoke door panels                    | Due to production characteristics of the system and for safety                                                                  | ► ECLISSE                                                                        |
| (e.g. A=1300 mm).                      | reasons, ECLISSE recommends the door protrudes by 80 mm.                                                                        | SYNTESIS® BASEBOARD                                                              |
|                                        | <ul> <li>If needed, the adjustable door stop allows to modify the real<br/>passage size.</li> </ul>                             |                                                                                  |
|                                        | For the door to disappear completely, milling is required.                                                                      |                                                                                  |
|                                        | <ul> <li>The milling for the door guide must have the following dimensions:<br/>7x15 mm.</li> </ul>                             |                                                                                  |
|                                        | Install at finished floor level.                                                                                                |                                                                                  |
|                                        | <ul> <li>Listed measures refers to wooden door panels only.</li> </ul>                                                          |                                                                                  |