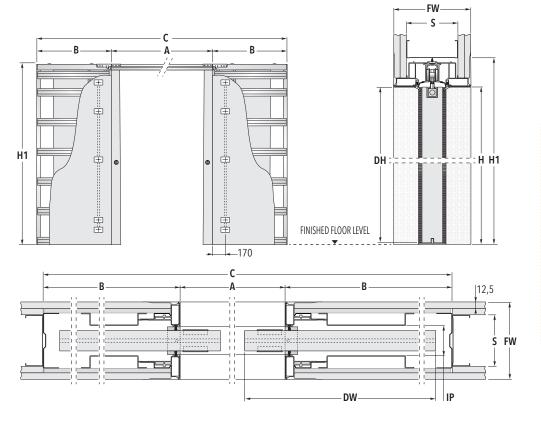

## ECLISSE SYNTESIS® LUCE DOUBLE

## STUD WALL

Door panels for ECLISSE SYNTESIS® FLUSH sliding pocket door systems must be milled along the upper and lower profiles, as shown below (milling not required on glass doors).

| SYSTEMS FOR DOUBLE DOOR - Measures related to Italian standards, other dimensions available |      |                                                                                        |                       |           |  |
|---------------------------------------------------------------------------------------------|------|----------------------------------------------------------------------------------------|-----------------------|-----------|--|
| PASSAGE SIZE                                                                                |      | OVERALL DIMENSIONS                                                                     | DOOR PANEL*           |           |  |
| AxH                                                                                         | В    | C x H1                                                                                 | DW                    | DH        |  |
| 1200 x 2000/2100                                                                            | 750  | 2686 x 2060/2160                                                                       | 615 ÷ 635             | 1992/2092 |  |
| 1400 x 2000/2100                                                                            | 850  | 3086 x 2060/2160                                                                       | 715 ÷ 735             | 1992/2092 |  |
| 1600 x 2000/2100                                                                            | 950  | 3486 x 2060/2160                                                                       | 815 ÷ 835             | 1992/2092 |  |
| 1800 x 2000/2100                                                                            | 1050 | 3886 x 2060/2160                                                                       | 915 ÷ 935             | 1992/2092 |  |
| 2000 x 2000/2100                                                                            | 1150 | 4286 x 2060/2160                                                                       | 1015 ÷ 1035           | 1992/2092 |  |
| FINISHED WALL = <b>FW</b>                                                                   |      | STUDWORK = <b>S</b>                                                                    | INTERNAL PASSAGE = IP |           |  |
| 150                                                                                         | ÷    | 100<br>one layer on each side of the pocket<br>two layers on each side of the studwork | 54                    |           |  |

Dimensions are given in mm

| NON-STANDARD SIZES                     | NOTES                                                                                                                           | ACCESSORIES                                                                      |
|----------------------------------------|---------------------------------------------------------------------------------------------------------------------------------|----------------------------------------------------------------------------------|
| Passage width<br>600+600÷1300+1300 mm. | <ul> <li>Passage width A is reduced by 14 mm.</li> <li>Arrangements for electrical boxes are provided as standard on</li> </ul> | <ul> <li>Double door co-ordination<br/>for SYNTESIS<sup>®</sup> FLUSH</li> </ul> |
|                                        | both sides of each pocket.                                                                                                      | ► ECLISSE BIAS®                                                                  |
| ▶ Passage height                       | ▶ Max. electrical box depth 40 mm (4 boxes are supplied).                                                                       | ► ECLISSE BIAS® DS                                                               |
| 1000÷2700 mm.                          | ► Max. door thickness 40 mm                                                                                                     | ECLISSE PUSH&PULL S                                                              |
|                                        | (including any glass holder for glazed door).                                                                                   | Anti-warp profile                                                                |
| <ul> <li>Half sizes require</li> </ul> | Max. door weight 100 kg (150 kg on request).                                                                                    |                                                                                  |
| bespoke door panels                    | Due to production characteristics of the system and for safety                                                                  | ► ECLISSE                                                                        |
| (e.g. A=1300 mm).                      | reasons, ECLISSE recommends the door protrudes by 80 mm.                                                                        | SYNTESIS® BASEBOARD                                                              |
|                                        | <ul> <li>If needed, the adjustable door stop allows to modify the real<br/>passage size.</li> </ul>                             |                                                                                  |
|                                        | For the door to disappear completely, milling is required.                                                                      |                                                                                  |
|                                        | <ul> <li>The milling for the door guide must have the following dimensions:<br/>7x15 mm.</li> </ul>                             |                                                                                  |
|                                        | Install at finished floor level.                                                                                                |                                                                                  |
|                                        | <ul> <li>Listed measures refers to wooden door panels only.</li> </ul>                                                          |                                                                                  |