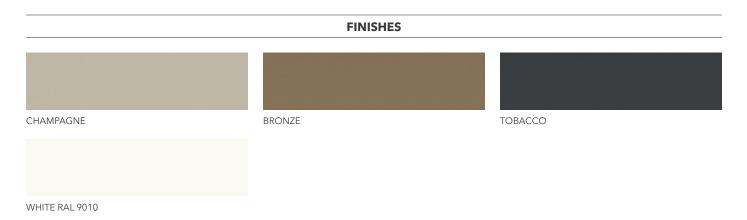

## ECLISSE **MIMESI**

## DECORATIVE ALUMINIUM PROFILES



The new ECLISSE MIMESI profiles made from anodised aluminium have been developed to allow sliding door models of the ECLISSE SYNTESIS® FLUSH COLLECTION and an adjacent ECLISSE 40 frame to communicate with each other and to create a harmonious, cohesive room space.

ECLISSE MIMESI is available for sliding door systems with finished wall thicknesses of 100, 108, 125 and 150 mm.

The profiles can be used with ECLISSE SYNTESIS® LINE and ECLISSE SYNTESIS® LUCE, making allowance for the characteristic close tolerances of a flush pocket door system, at the same time ensuring the integrity of the style throughout the house.



## NOTES

▶ Bars to be cut on site.

► For wooden and glass aluminium doors.



## Sliding pocket door systems

ECLISSE s.r.l. - Via Giovanni Pascoli, 7 - 31053 Pieve di Soligo TV - Italy - T. +39 0438 985749 international.sales@eclisse.it - www.eclisse.com