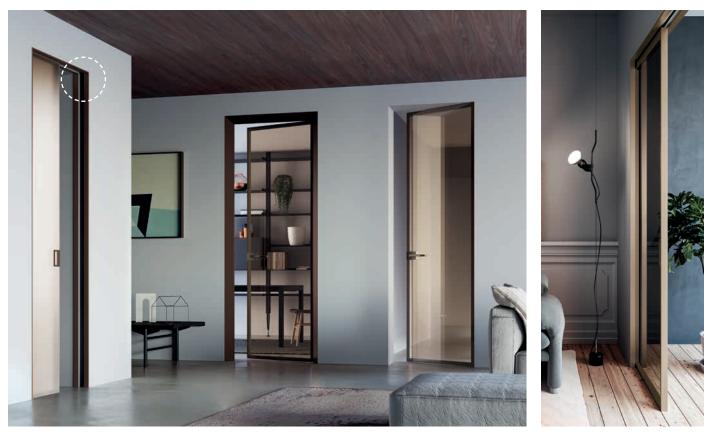

## ECLISSE **MIMESI**

## DECORATIVE ALUMINIUM PROFILES

The new ECLISSE MIMESI profiles made from anodised aluminium have been developed to allow sliding door models of the ECLISSE SYNTESIS® FLUSH COLLECTION and an adjacent ECLISSE 40 frame to communicate with each other and to create a harmonious, cohesive room space.

ECLISSE MIMESI is available for sliding door systems with finished wall thicknesses of 100, 108, 125 and 150 mm.

The profiles can be used with ECLISSE SYNTESIS® LINE and ECLISSE SYNTESIS® LUCE, making allowance for the characteristic close tolerances of a flush pocket door system, at the same time ensuring the integrity of the style throughout the house.