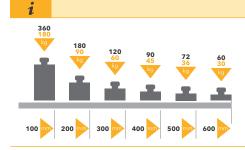

| <b>150</b> → 120 63 |  |
|---------------------|--|

INFO

Dimensions are given in mm

A shelf capacity (two-points anchorage) varies according to the type of anchor system and to the distance between the wall and the hanging extremity. Using traditional mechanical wall anchors a capacity of 30 kg (at 600 mm from the wall) to 180 kg (against the wall) is guaranteed. A chemical wall anchorage has a better capacity: from 60 kg (at 600 mm from the wall) to 360 kg (against the wall). The maximum capacity of a handle bar, fixed with a four-points chemical anchorage, is of 100 kg at a distance of 600 mm from the wall.

Values in figures are approximate. The technical staff can modify capacity values in response to the needs and type of installation. ECLISSE only gives useful advices about anchoring. For special or particular applications, different from the ones described above, please contact the technical staff.