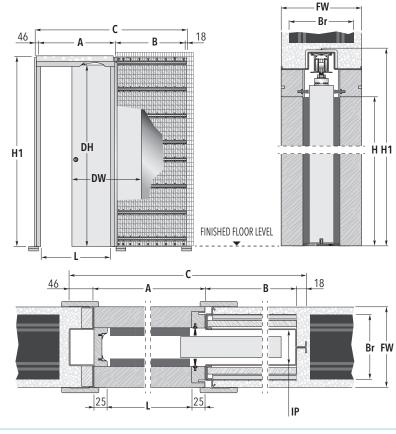

## SOLID WALL

SYSTEMS FOR SINGLE DOOR - Measures related to Italian standards, other dimensions available

| PASSAGE SIZE              | OVERALL DIMENSIONS |                    |      | DOOR PANEL*             |           |
|---------------------------|--------------------|--------------------|------|-------------------------|-----------|
| L x H                     | <b>C</b> x H1      | Α                  | В    | DW                      | DH        |
| 600 x 2000/2100           | 1376 x 2105/2205   | 650                | 662  | 615 ÷ 635               | 2010/2110 |
| 700 x 2000/2100           | 1576 x 2105/2205   | 750                | 762  | 715 ÷ 735               | 2010/2110 |
| 800 x 2000/2100           | 1776 x 2105/2205   | 850                | 862  | 815 ÷ 835               | 2010/2110 |
| 900 x 2000/2100           | 1976 x 2105/2205   | 950                | 962  | 915 ÷ 935               | 2010/2110 |
| 1000 x 2000/2100          | 2176 x 2105/2205   | 1050               | 1062 | 1015 ÷ 1035             | 2010/2110 |
| FINISHED WALL = <b>FW</b> |                    | BRICKS = <b>Br</b> |      | INTERNAL PASSAGE = $IP$ |           |

| NON | -STANE | DARD | SIZES |
|-----|--------|------|-------|

- ▶ Passage width 600÷1200 mm.
- ▶ Passage height 1000÷2400 mm.
- Max. door thickness 45 mm

NOTES

- (including any glass holder for glazed door).
- Max. door weight 100 kg (150 kg on request).
- ▶ Install at finished floor level.
- \* Listed measures refers to wooden door panels only.