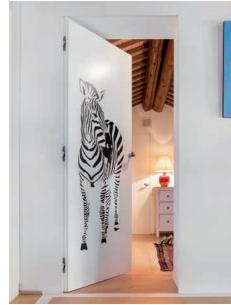

## SLIDING - SWING - PRIMER-COATED - LACQUERED - WOOD VENEERS

The door panels for sliding and swing models of the ECLISSE SYNTESIS® FLUSH COLLECTION are available in the following finishes:

- primer-coated untreated door panels ready to be painted or lacquered
- lacquered door panels in different RAL colours
- door panels in wooden veneers such as natural oak, natural ash, white ash, open pore lacquered white RAL 9010 ash