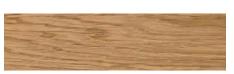

## SLIDING - SWING - PRIMER-COATED - LACQUERED - WOOD VENEERS

The door panels for sliding and swing models of the ECLISSE SYNTESIS® FLUSH COLLECTION are available in the following finishes:

- primer-coated untreated door panels ready to be painted or lacquered
- lacquered door panels in different RAL colours
- door panels in wooden veneers such as natural oak, natural ash, white ash, open pore lacquered white RAL 9010 ash

## **FINISHES**

PRIMER-COATED

NATURAL ASH

NATURAL OAK

LACQUERED WHITE RAL 9010

WHITE ASH

LACQUERED IN OTHER RAL COLOURS

OPEN PORE LACQUERED WHITE RAL 9010 ASH