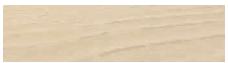

## SLIDING - SWING - PRIMER-COATED - LACQUERED - WOOD VENEERS

The door panels for sliding and swing models of the ECLISSE SYNTESIS® FLUSH COLLECTION are available in the following finishes:

- primer-coated untreated door panels ready to be painted or lacquered
- lacquered door panels in different RAL colours
- door panels in wooden veneers such as natural oak, natural ash, white ash, open pore lacquered white RAL 9010 ash

## **FINISHES**

PRIMER-COATED

NATURAL ASH

NATURAL OAK

LACQUERED WHITE RAL 9010

WHITE ASH

LACQUERED IN OTHER RAL COLOURS

OPEN PORE LACQUERED WHITE RAL 9010 ASH