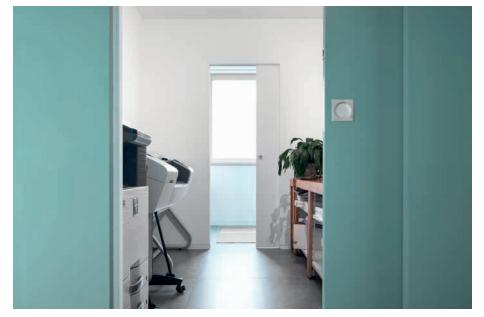

## SLIDING - SWING - PRIMER-COATED - LACQUERED - WOOD VENEERS

The door panels for sliding and swing models of the ECLISSE SYNTESIS® FLUSH COLLECTION are available in the following finishes:

- primer-coated untreated door panels ready to be painted or lacquered
- lacquered door panels in different RAL colours
- door panels in wooden veneers such as natural oak, natural ash, white ash, open pore lacquered white RAL 9010 ash