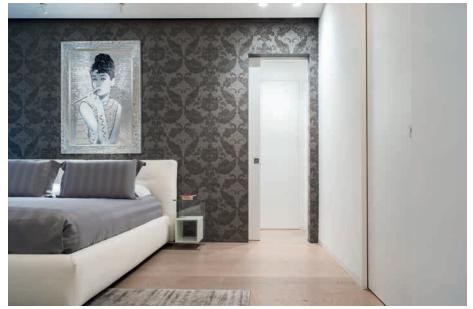

## SLIDING - SWING - PRIMER-COATED - LACQUERED - WOOD VENEERS

The door panels for sliding and swing models of the ECLISSE SYNTESIS® FLUSH COLLECTION are available in the following finishes:

- primer-coated untreated door panels ready to be painted or lacquered
- lacquered door panels in different RAL colours
- door panels in wooden veneers such as natural oak, natural ash, white ash, open pore lacquered white RAL 9010 ash