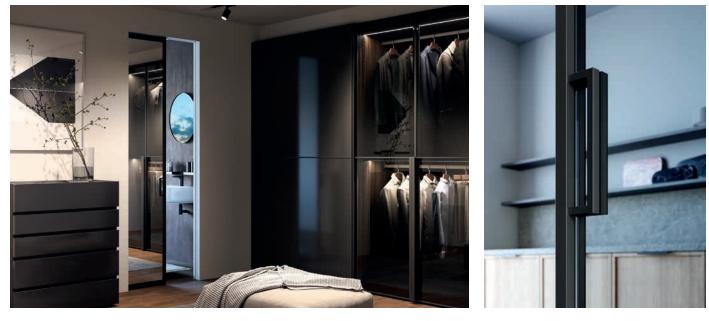

### SLIDING - SINGLE-GLAZED GLASS DOOR

In the single-glazed sliding door version, the panel is placed in the centre of the aluminium profile.

| DOOR PANEL FRAME | GLASS FINISHES                      |                                        |
|------------------|-------------------------------------|----------------------------------------|
|                  |                                     |                                        |
| CHAMPAGNE        | BRONZE                              | SMOKED                                 |
|                  |                                     |                                        |
| BRONZE           | SATIN BRONZE                        | SANDBLASTED SMOKED                     |
|                  |                                     |                                        |
| TOBACCO          | REFLEX BRONZE                       | REFLEX SMOKED                          |
|                  |                                     |                                        |
| WHITE RAL 9010   | SATIN EXTRA CLEAR                   | DOUBLE-SIDE MIRRORED                   |
|                  |                                     |                                        |
| ALUMINIUM        | TRANSPARENT EXTRA CLEAR             |                                        |
|                  | HANDLES (matching the frame colour) |                                        |
|                  |                                     | 0                                      |
|                  | WITHOUT CLOSING ELEMENT (standard)  | WITH THUMB TURN (only for single door) |