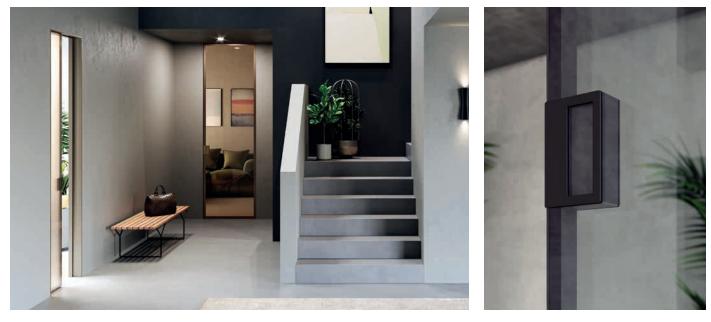

### SLIDING - DOUBLE-GLAZED GLASS DOOR

In the double-glazed sliding door version, the aluminium profile is enclosed between two panels of glass.

| DOOR PANEL FRAME | GLASS FINISHES                      |                                        |
|------------------|-------------------------------------|----------------------------------------|
|                  |                                     |                                        |
| CHAMPAGNE        | BRONZE                              | SMOKED                                 |
|                  |                                     |                                        |
| BRONZE           | SATIN BRONZE                        | SANDBLASTED SMOKED                     |
|                  |                                     |                                        |
| TOBACCO          | REFLEX BRONZE                       | REFLEX SMOKED                          |
|                  |                                     |                                        |
| WHITE RAL 9010   | SATIN EXTRA CLEAR                   | DOUBLE-SIDE MIRRORED                   |
|                  |                                     |                                        |
| ALUMINIUM        |                                     |                                        |
|                  | HANDLES (matching the frame colour) |                                        |
|                  |                                     |                                        |
|                  |                                     |                                        |
|                  | WITHOUT CLOSING ELEMENT (standard)  | WITH THUMB TURN (only for single door) |