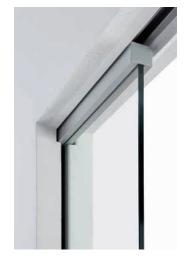

## SLIDING - GLASS DOOR WITH STANDARD REDUCED VEIL

Standard handle made of artistic fused glass for sliding glass doors.

The ECLISSE glass doors in the finishes shown below, with or without decorations, are supplied with a special aluminium veil with a minimalist design. Thanks to its low height (30 mm) it is barely visible.