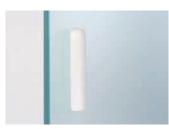

## SLIDING - GLASS DOOR WITH STANDARD REDUCED VEIL

Standard handle made of artistic fused glass for sliding glass doors.

The ECLISSE glass doors in the finishes shown below, with or without decorations, are supplied with a special aluminium veil with a minimalist design. Thanks to its low height (30 mm) it is barely visible.