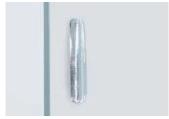

## SLIDING - GLASS DOOR WITH STANDARD REDUCED VEIL

Standard handle made of artistic fused glass for sliding glass doors.

The ECLISSE glass doors in the finishes shown below, with or without decorations, are supplied with a special aluminium veil with a minimalist design. Thanks to its low height (30 mm) it is barely visible.