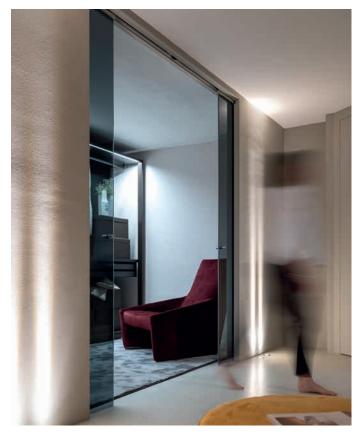

## **GLASS DOORS** - ECLISSE SYNTESIS® FLUSH

VITRO is the glass door adapter that allows a glass door to fit into a model of the ECLISSE SYNTESIS® FLUSH COLLECTION.