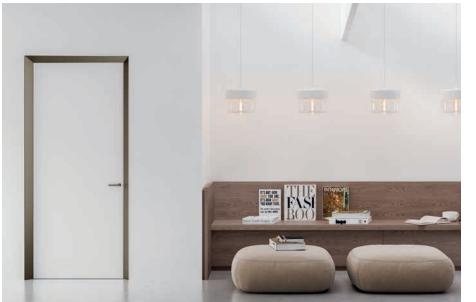

## SWING - PRIMER-COATED - LACQUERED - WOOD VENEERS

The door panels for the ECLISSE 40 COLLECTION models are available in the following finishes:

- primer-coated untreated door panels ready to be painted or lacquered
- lacquered door panels in different RAL colours
- door panels in wooden veneers such as natural oak, natural ash, white ash, open pore lacquered white RAL 9010 ash

Door panels have a standard tensioning rod starting from H = 2000 mm.

PRIMER-COATED

NATURAL ASH