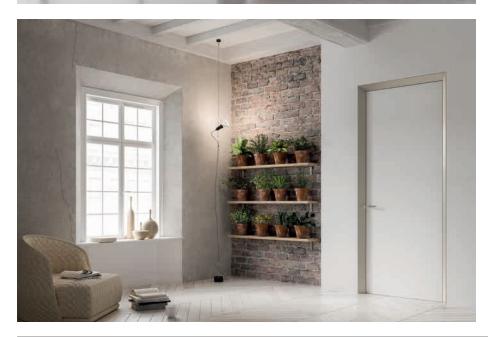

## SWING - PRIMER-COATED - LACQUERED - WOOD VENEERS

The door panels for the ECLISSE 40 COLLECTION models are available in the following finishes:

- primer-coated untreated door panels ready to be painted or lacquered
- lacquered door panels in different RAL colours
- door panels in wooden veneers such as natural oak, natural ash, white ash, open pore lacquered white RAL 9010 ash

## LACQUERED WHITE RAL 9010

**FINISHES** 

WHITE ASH

LACQUERED IN OTHER RAL COLOURS

OPEN PORE LACQUERED WHITE RAL 9010 ASH