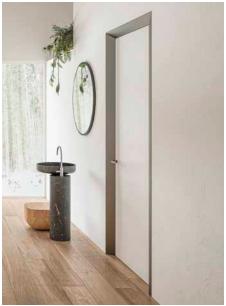

## SWING - PRIMER-COATED - LACQUERED - WOOD VENEERS

The door panels for the ECLISSE 40 COLLECTION models are available in the following finishes:

- primer-coated untreated door panels ready to be painted or lacquered
- lacquered door panels in different RAL colours
- door panels in wooden veneers such as natural oak, natural ash, white ash, open pore lacquered white RAL 9010 ash

Door panels have a standard tensioning rod starting from H = 2000 mm.

PRIMER-COATED

NATURAL ASH