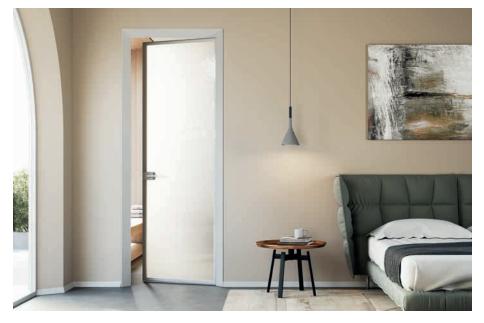

## SWING - DOUBLE-GLAZED GLASS DOOR

In the double-glazed hinged door version, the aluminium profile is enclosed between two panels of glass.

| DOOR PANEL FRAME | GLASS FINISHES    |                      |
|------------------|-------------------|----------------------|
|                  |                   |                      |
| CHAMPAGNE        | BRONZE            | SMOKED               |
|                  |                   |                      |
| BRONZE           | SATIN BRONZE      | SANDBLASTED SMOKED   |
|                  |                   |                      |
| TOBACCO          | REFLEX BRONZE     | REFLEX SMOKED        |
|                  |                   |                      |
| WHITE RAL 9010   | SATIN EXTRA CLEAR | DOUBLE-SIDE MIRRORED |
|                  |                   |                      |
| ALUMINIUM        |                   |                      |