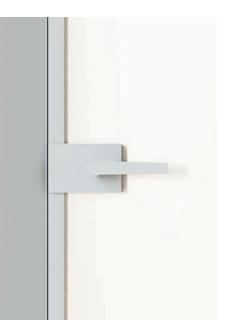

## **GLASS ALUMINIUM DOORS** - ECLISSE 40



## SWING - DOUBLE-GLAZED GLASS DOOR





In the double-glazed hinged door version, the aluminium profile is enclosed between two panels of glass.

| DOOR PANEL FRAME | GLASS FINISHES    |                      |
|------------------|-------------------|----------------------|
|                  |                   |                      |
| CHAMPAGNE        | BRONZE            | SMOKED               |
|                  |                   |                      |
| BRONZE           | SATIN BRONZE      | SANDBLASTED SMOKED   |
|                  |                   |                      |
| TOBACCO          | REFLEX BRONZE     | REFLEX SMOKED        |
|                  |                   |                      |
| WHITE RAL 9010   | SATIN EXTRA CLEAR | DOUBLE-SIDE MIRRORED |
|                  |                   |